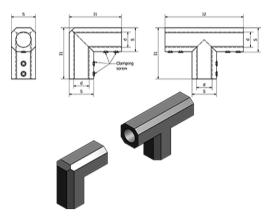

## **Data Sheet**

Article number: 2029860B50TSW

Description: E+G Angular gear housing - GN 298-60-B50-T-SW

```
d = B50

I1 = 128

I2 = 190

S = 60

Weight (g) = 851
```