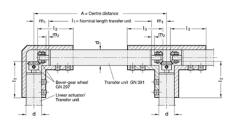

## **Measures**

Assembly of linear actuators and transfer units with bevel gear wheels in housings GN 298

| d<br>Ø Lineer<br>sctustor /<br>transfer unit | l <sub>2</sub> | l <sub>a</sub> | m <sub>1</sub> | m <sub>2</sub> | Bevel gear wheel | Housing              | Length of the                                                    |
|----------------------------------------------|----------------|----------------|----------------|----------------|------------------|----------------------|------------------------------------------------------------------|
| 18                                           | 42             | 41             | 20             | 4              | GN 297-17,5-K6   | GN 298-28-B18-W/T-SW | transfer unit GN 391;<br>I <sub>1</sub> = A - 2 x m <sub>1</sub> |
| 30                                           | 58             | 57             | 25             | 1              | GN 297-26-K8     | GN 298-40-B30-W/T-SW |                                                                  |
| 40                                           | 74             | 72             | 32             | 1              | GN 297-35-K12    | GN 298-50-B40-W/T-SW |                                                                  |
| 50                                           | 90             | 82             | 32             | 1              | GN 297-35-K12    | GN 298-60-B50-W/T-SW |                                                                  |